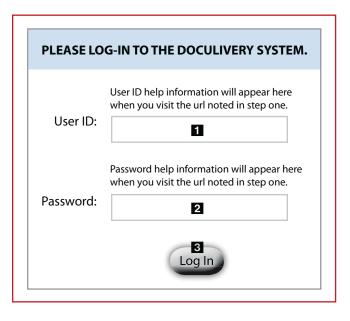

This guide provides you with the basic quick-start information needed to log in and access your electronic documents in no time at all. The instructions below highlight the steps for logging into the Doculivery system with a unique User ID and Password to access your online pay stubs and setup notification options with just a few quick clicks!

## **Getting Started**

1. Point your internet browser to the following url:

www.doculivery.com/sedubois

2. Enter your User ID.

Your USER ID is:

SEDUBOIS plus your Employee ID number.

3. Enter your Password. 2

Your PASSWORD is:

The last four digits of your social security number.

- 4. Click the Log In button.
- 5. Once logged in, you will see the main screen which is organized by tabs. Click on the Pay Stubs tab 4 to see a list of all pay dates for which you have a pay stub. To see the entire pay stub for a particular date click on the view icon in the Click To View column on the left side of the screen. 5